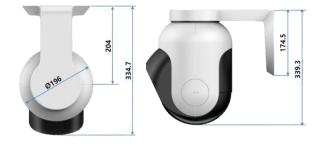

# **ID Force i-W100**

# **High Speed Iris Camera**



PRELIMINARY BROCHURE





i-W100

Unparalleled High Speed 2 Metres Long Iris Camera Auto Pan/Tilt Zoom Auto Focus

# **Technical Specifications**

## **Applications**

- National ID
- Border Control Systems
- Time & Attendance Clocks
- Public Safety

### **Mechanical Drawing**



#### How to operate



#### i-W100 SDK

API SDK to support all the functions of i-W100.

#### **SDK Version**

- Image Capture
- Image Capture and Quality Check
- Image Capture, Quality Check & Matching

### **Sample Application Source Code**

The sample application source code is in SDK. The source code is provided in C++ and C#.

| ITEMS               | SPECIFICATION                     |
|---------------------|-----------------------------------|
| Capture Distance    | 50cm ~ 200cm                      |
| DoF(Depth of Field) | 150cm                             |
| Iris Camera         | Zoom/AF Camera, 4K. 5X Zoom Lens  |
| IR LED              | 810nm                             |
| Capture Time        | 3 seconds                         |
| Pan/Tilt            | Automatically detect