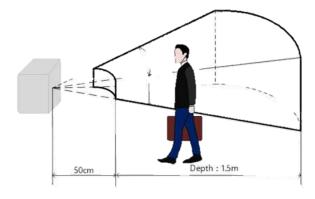

#### How to operate

### **Sample Application Source Code**

The sample application source code is in SDK. The source code is provided in C++ and C#.

| ITEMS               | SPECIFICATION                     |
|---------------------|-----------------------------------|
| Capture Distance    | 50cm ~ 200cm                      |
| DoF(Depth of Field) | 150cm                             |
| Iris Camera         | Zoom/AF Camera, 4K. 5X Zoom Lens  |
| IR LED              | 810nm                             |
| Capture Time        | 3 seconds                         |
| Pan/Tilt            | Automatically detecting user face |
| ToF                 | Sensing Distance                  |
| Face Camera         | 13MP, 1280x720                    |
| Output              | HDMI                              |
| Interface           | Ethernet, USB 2.0                 |
| СРИ                 | ARM Cortek A9 Quad Core(i.MX8M)   |
| Memory              | 2GB                               |
| Flash               | 16GB                              |
| Relay               | 2 dry contact                     |
| Audio               | 2W Speaker                        |
| Serial              | RS-232, RS-485                    |
| Power input         | DC12V Max 2.0A                    |