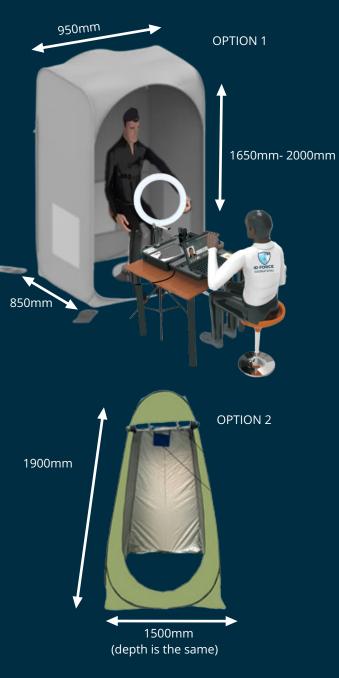

**OPTION 3** 

# ID Force Photo Components Photo Booth

| Setup                    | Quick Automatic Opening                              |
|--------------------------|------------------------------------------------------|
| Fabric                   | Polyester with sliver coating                        |
| Bottom Water Proof Index | 1000-1500mm                                          |
| Size                     | 120 x 120 x 190cm                                    |
| MOQ                      | 1,000                                                |
| Colors                   | Can be customized                                    |
| Logo                     | Can be customized                                    |
| Lead Time                | 35 days from Payment                                 |
| Packaging                | Each both in polyester bag and then in export carton |