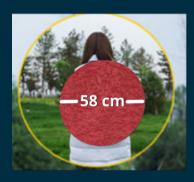

Skeleton model 200 size single color temperature - Square light board\*1 Soft light cloth background board\*1 Camera bracket\*1 Storage bag\*1 Number of lamp beads 120 beads Lumens 4000 Color rendering index 90Ra Color temperature 3000K-7000K Power 30W \*2 Power supply mode 110-220V -Box size 128\*28\*26