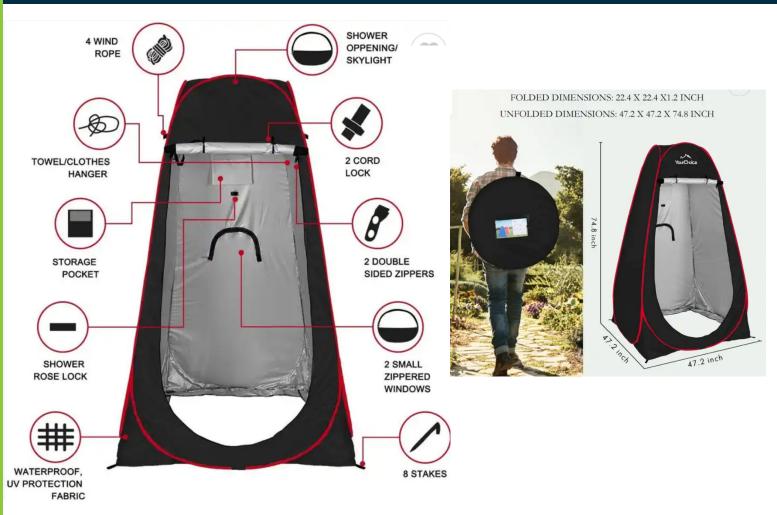

### ID Force Photo Components Photo Booth & Lighting Options

- ICAO standard photo Background color
- Booth design reduces impact of uneven ground on usability
- Prevents impact of outdoor glare on the photo capturing process
- Foldable easy to carry and store
- Fit neatly into a backpack

# ID Force Photo Components Photo Booth

| Setup                    | Quick Automatic Opening                              |
|--------------------------|------------------------------------------------------|
| Fabric                   | Polyester with sliver coating                        |
| Bottom Water Proof Index | 1000-1500mm                                          |
| Size                     | 120 x 120 x 190cm                                    |
| MOQ                      | 1,000                                                |
| Colors                   | Can be customized                                    |
| Logo                     | Can be customized                                    |
| Lead Time                | 35 days from Payment                                 |
| Packaging                | Each both in polyester bag and then in export carton |