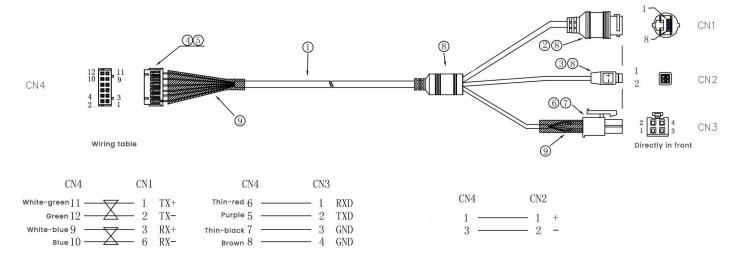

| Grayscale           | 8 bit 256 level                                                     | Comparison Mode     | Comparison mode 1:1,1:N                                                                   |
|---------------------|---------------------------------------------------------------------|---------------------|-------------------------------------------------------------------------------------------|
| OS                  | Support Android, Linux<br>and Windows operating<br>systems          | Applicable Angle    | 360°all round<br>recognition,Horizontal<br>rotation ±20°,Forward<br>and backward kit ±20° |
| Image Size          | 1920*1080                                                           | Accuracy            | FAR≤0.0001%, FRR≤0.01 %                                                                   |
| Distortion Rate     | < 3%                                                                | Recognition Time    | < 0.3s                                                                                    |
| Interface           | RS232, TCP/IP                                                       | Collection Distance | 7cm~ 15 cm                                                                                |
| Working Environment | Temperature: -150~ 550,<br>Humidity: 20% ~ 80% (no<br>condensation) | Tempered Glass      | Surface hardness: 6H,<br>transmittance:                                                   |
| Operating Voltage   | 12V                                                                 | Dimensions          | 85± 5% 77*100*31mm                                                                        |