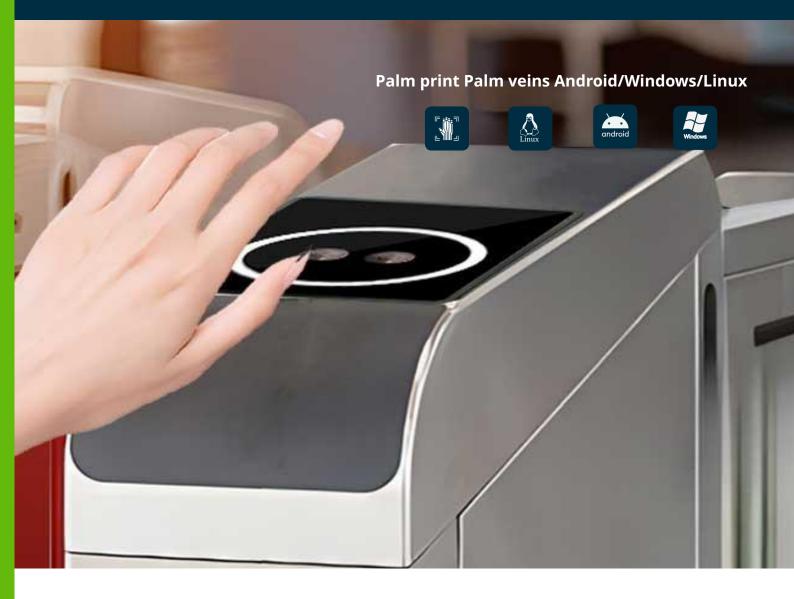

## ID MP30 Multi-modal Palm Vein Recognition

The multi-modal palm print and palm vein recognition terminal uses advanced biometric technology and combines palm print and palm vein characteristics to provide efficient, accurate and secure identity authentication. It not only has a high degree of reliability, but also can adapt to various environments and usage scenarios, bringing users a convenient and secure authentication experience.

- **Multi-modal recognition:** Combining palm print and palm vein features to improve recognition accuracy and reduce misrecognition rate.
- **High security:** Use non-contact identification technology to effectively avoid security risks such as counterfeiting and copying.
- **Quick response:** The identification process only takes a few seconds, greatly improving the efficiency of authentication.
- Portable and easy to use: lightweight and portable, easy for users to carry and use.
- Strong adaptability: suitable for various environments and usage scenarios to meet different needs.