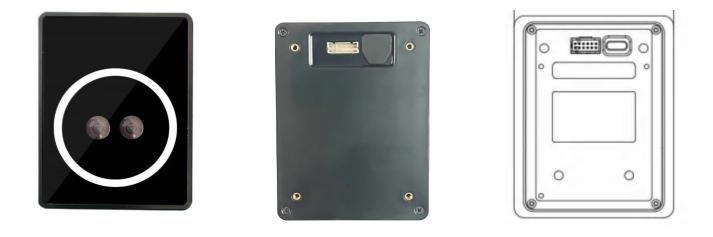

| Grayscale           | 8 bit 256 level                                                     | Comparison Mode     | Comparison mode 1:1,1:N                                                                   |
|---------------------|---------------------------------------------------------------------|---------------------|-------------------------------------------------------------------------------------------|
| OS                  | Support Android, Linux<br>and Windows operating<br>systems          | Applicable Angle    | 360°all round<br>recognition,Horizontal<br>rotation ±20°,Forward<br>and backward kit ±20° |
| Image Size          | 1920*1080                                                           | Accuracy            | FAR≤0.0001%, FRR≤0.01 %                                                                   |
| Distortion Rate     | < 3%                                                                | Recognition Time    | < 0.3s                                                                                    |
| Interface           | RS232, TCP/IP                                                       | Collection Distance | 7cm~ 15 cm                                                                                |
| Working Environment | Temperature: -150~ 550,<br>Humidity: 20% ~ 80% (no<br>condensation) | Tempered Glass      | Surface hardness: 6H,<br>transmittance:                                                   |
| Operating Voltage   | 12V                                                                 | Dimensions          | 85± 5% 77*100*31mm                                                                        |