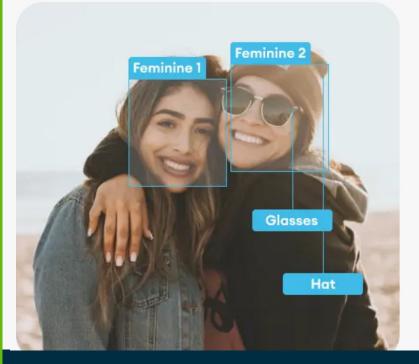

### **Attribute Search**

Search for person of interest using cloth patterns, gender, age, and other attributes