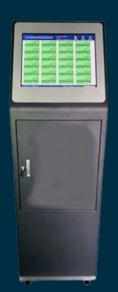

## **ID Force 5G 24 Port Docking Station**

## for ID-5G BODY WORN CAMERA

## **Product Overview**

The data collection workstation is mainly used to automatically collect photos, videos, audio, logs, GPS tracks, and other data files on large-scale data collection devices such as body camera and USB flash drives, as well as data storage devices. It supports storage media access in the USB flash drive mode and internal storage mode, and achieves unattended data automatic collection, device charging, remote data query and other functions.