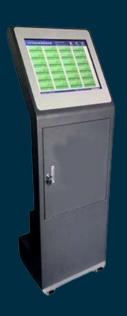

## **ID Force 5G 24 Port Docking Station**

## for ID-5G BODY WORN CAMERA

## **Product Overview**

The data collection workstation is mainly used to automatically collect photos, videos, audio, logs, GPS tracks, and other data files on large-scale data collection devices such as body camera and USB flash drives, as well as data storage devices. It supports storage media access in the USB flash drive mode and internal storage mode, and achieves unattended data automatic collection, device charging, remote data query and other functions.