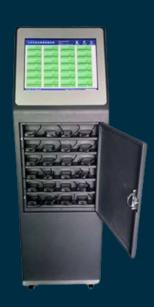

## **Features:**

- This product can connect 20 24 body camera recorders at once to collect data simultaneously.
- This product can charge the body camera while collecting data. The full load charging current can reach 5V 1.0-1.5A, and can charge 20 24 body camera simultaneously.
- The collection rate of this product (10 body camera loaded) can reach a transmission rate of 3.8-8MB/s.
- This product uses an industrial grade motherboard, which can be competent for 7 \* 24 hours of uninterrupted work.
- This product adopts capacitive touch technology, which is accurate and sensitive to touch.

| Model                          | 5G 10 Port Docking Station                                                                                      |
|--------------------------------|-----------------------------------------------------------------------------------------------------------------|
| System version                 | Win10/11 64 bit system                                                                                          |
| Screen size                    | 10.1 inches, TFT-LCD                                                                                            |
| Screen resolution              | 1280 x 800                                                                                                      |
| CPU type                       | l5 double core, 1.7GHz                                                                                          |
| System memory                  | Standard configuration 4GB DDR3                                                                                 |
| System disk                    | Standard configuration 60GB SSD                                                                                 |
| Storage capacity               | Standard configuration 1 x 4TB 3.5" HDD                                                                         |
| 3.5" Hard disk drawer          | 8                                                                                                               |
| IO Interface                   | 2 x UDB / 1 x RJ45 network / 20 - 24 x Mini / Type-C USB                                                        |
| Sound                          | $2 \times 8\Omega$ 3W Mini Speakers                                                                             |
| Acquisition speed              | Full load acquisition speed of 10 slots 3.8~8MB/S                                                               |
| Charging current               | Full load charging current for 10 slots 1.0~1.5A                                                                |
| Power                          | 4                                                                                                               |
| Protection function            | 50W industrial grade switching power supply                                                                     |
| Protection function            | OCP Overcurrent protection, OVP Overvoltage protection, OPP Overpower protection, SCP Short circuit protection, |
|                                | Lightning protection                                                                                            |
| Attached accessories           | 1.8m national standard power line                                                                               |
| Overall size (length x width x | 490mm x 380mm x 1569mm                                                                                          |
| height)                        |                                                                                                                 |
| Net weight                     | 39Kg: Gross weight: 44Kg                                                                                        |
| Operating temperature          | -10℃ ~ 60℃                                                                                                      |
| Operating humidity             | 10% - 90%                                                                                                       |
| Storage temperature            | -20℃ ~ 70℃                                                                                                      |
| Storage humidity               | 10% - 90%                                                                                                       |