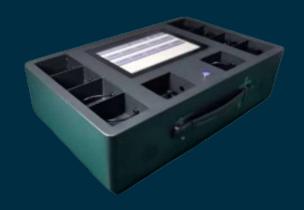

## **ID Force 5G 10 Port Docking Station**

## for ID-5G BODY WORN CAMERA

## **Product Overview**

The data collection workstation is mainly used to automatically collect photos, videos, audio, logs, GPS tracks, and other data files on large-scale data collection devices such as body camera and USB flash drives, as well as data storage devices. It supports storage media access in the USB flash drive mode and internal storage mode, and achieves unattended data automatic collection, device charging, remote data query and other functions.

## **Features:**

- This product can connect 10 body camera recorders at once to collect data simultaneously.
- This product can charge the body camera while collecting data. The full load charging current can reach 5V 1.0-1.5A, and can charge 10 body camera simultaneously.
- The collection rate of this product (10 body camera loaded) can reach a transmission rate of 3.8-8MB/s.
- This product uses an industrial grade motherboard, which can be competent for 7 \* 24 hours of uninterrupted work.
- This product adopts capacitive touch technology, which is accurate and sensitive to touch.
- This product adopts a portable design, featuring small size, light weight, and convenient portability.