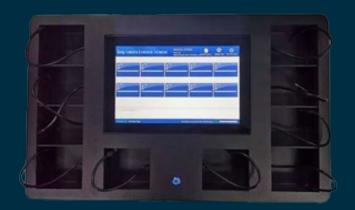

## **Product Overview**

The data collection workstation is mainly used to automatically collect photos, videos, audio, logs, GPS tracks, and other data files on large-scale data collection devices such as body camera and USB flash drives, as well as data storage devices. It supports storage media access in the USB flash drive mode and internal storage mode, and achieves unattended data automatic collection, device charging, remote data query and other functions.

## **Features:**

- This product can connect 10 body camera recorders at once to collect data simultaneously.
- This product can charge the body camera while collecting data. The full load charging current can reach 5V 1.0-1.5A, and can charge 10 body camera simultaneously.
- The collection rate of this product (10 body camera loaded) can reach a transmission rate of 3.8-8MB/s.
- This product uses an industrial grade motherboard, which can be competent for 7 \* 24 hours of uninterrupted work.
- This product adopts capacitive touch technology, which is accurate and sensitive to touch.
- This product adopts a portable design, featuring small size, light weight, and convenient portability.