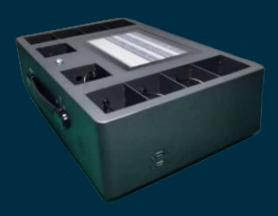

## **ID Force 5G 10 Port Docking Station**

## for ID-5G BODY WORN CAMERA

## **Product Overview**

The data collection workstation is mainly used to automatically collect photos, videos, audio, logs, GPS tracks, and other data files on large-scale data collection devices such as body camera and USB flash drives, as well as data storage devices. It supports storage media access in the USB flash drive mode and internal storage mode, and achieves unattended data automatic collection, device charging, remote data query and other functions.

## **Features:**

- This product can connect 10 body camera recorders at once to collect data simultaneously.
- This product can charge the body camera while collecting data. The full load charging current can reach 5V 1.0-1.5A, and can charge 10 body camera simultaneously.
- The collection rate of this product (10 body camera loaded) can reach a transmission rate of 3.8-8MB/s.
- This product uses an industrial grade motherboard, which can be competent for 7 \* 24 hours of uninterrupted work.
- This product adopts capacitive touch technology, which is accurate and sensitive to touch.
- This product adopts a portable design, featuring small size, light weight, and convenient portability.