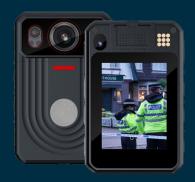

## **ID Force 5G 10 Port Docking Station**

## for ID-5G BODY WORN CAMERA









## **Product Overview**

The data collection workstation is mainly used to automatically collect photos, videos, audio, logs, GPS tracks, and other data files on large-scale data collection devices such as body camera and USB flash drives, as well as data storage devices. It supports storage media access in the USB flash drive mode and internal storage mode, and achieves unattended data automatic collection, device charging, remote data query and other functions.

## **Features:**

- This product can connect 10 body camera recorders at once to collect data simultaneously.
- This product can charge the body camera while collecting data. The full load charging current can reach 5V 1.0-1.5A, and can charge 10 body camera simultaneously.
- The collection rate of this product (10 body cam