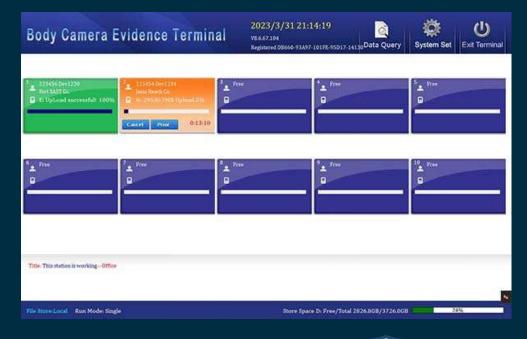

## **Product Overview**

The data collection workstation is mainly used to automatically collect photos, videos, audio, logs, GPS tracks, and other data files on large-scale data collection devices such as body camera and USB flash drives, as well as data storage devices. It supports storage media access in the USB flash drive mode and internal storage mode, and achieves unattended data automatic collection, device charging, remote data query and other functions.

## **Features:**

- This product can connect 10 body camera recorders at once to collect data simultaneously.
- This product can charge the body camera while collecting data. The full load charging current can reach 5V 1.0-1.5A, and can charge 10 body camera simultaneously.
- The collection rate of this product (10 body camera loaded) can reach a transmission rate of 3.8-8MB/s.
- This product uses an industrial grade motherboard, which can be competent for 7 \* 24 hours of uninterrupted work.
- This product adopts capacitive touch technology, which is accurate and sensitive to touch.
- This product adopts a portable design, featuring small size, light weight, and convenient portability.